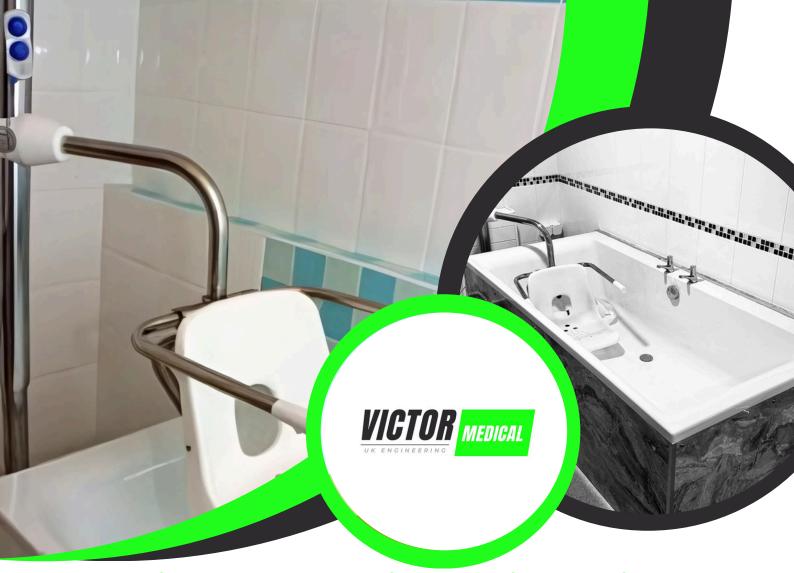

## **Victor Hydraulic Bathing Hoist**

The Bath Lift is powered by a pneumatic handset. This enables easy use for independent users and provides less strain for care assistants. Easily installed into confined spaces, the unit will fit most existing baths and can be easily installed with the minimum of disruption. The hoist has the ability to rotate through 360 degrees and the chair is able to rotate independently through at least 180 degrees. All manufactured and installed with UK Parts. It is able to be operated solely by one person if required, enabling independence, privacy and dignity at private residences or in busy care

## PRICE: £4750 + VAT inc installation <u>5 Year Warranty!</u>

- SWL of 140KG
- Can be fitted at the side or at the end of your bath
- Can reach the bath, sink and toilet respectively
- Ergonomic handset for ease of use
- Can be installed into small bathrooms where manual lifts are unable to operate
- If a water therapy treatment bath is required, it is more cost effective to fit a spa bath with a Victor Bath hoist than other Proprietary Treatment Baths
- Easy to use with controls limited to raise and lower functions