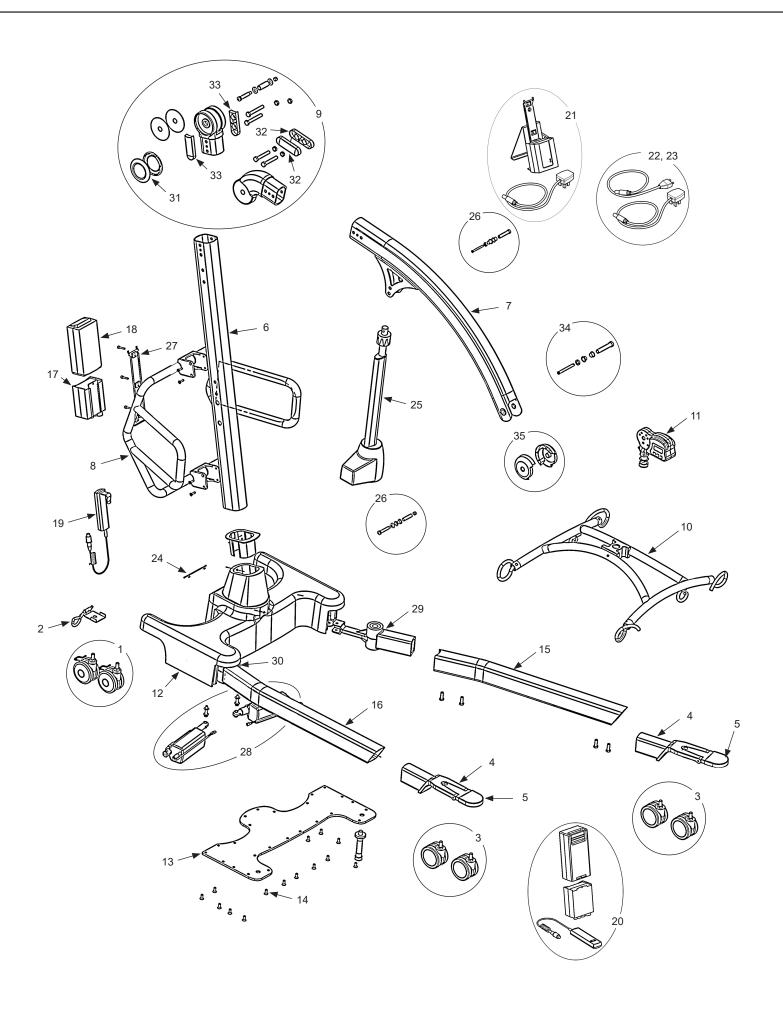

## Calibre

| NO | PART NUMBER      | DESCRIPTION                                                                     | QTY |
|----|------------------|---------------------------------------------------------------------------------|-----|
| 1  | 0Y0066           | 100mm rear castor (braked)                                                      | 2   |
| 2  | 0Y0917           | Straight line steering device                                                   | 1   |
| 3  | 0Y0073           | 100mm front castor (non-braked) (including wrench)                              | 2   |
| 4  | 0Y0871           | Front castor bracket assembly (including castors & fixings)                     | 1   |
| 5  | 0Y0889           | Front castor bracket end caps                                                   | 2   |
| 6  | 0Y0861           | Mast extrusion (including decals)                                               | 1   |
| 7  | 0Y0863           | Boom extrusion (including decals)                                               | 1   |
| 8  | 0Y0865           | Push handle (including fixings)                                                 | 1   |
| 9  | 0Y0866           | Casted boom to mast pivot joint (including fixings)                             | 1   |
| 10 | 0Y0867           | Cradle assembly (no scale) (including decals)                                   | 1   |
| 11 | OXF-SCALE-LPU    | Oxford scale - UK (Low profile universal scale - Large 30mm screen)             | 1   |
|    | OXF-SCALE-LPU-EU | Oxford scale - EU (Low profile universal scale - Large 30mm screen)             | 1   |
| 12 | 0Y0868           | Base assembly (including base casting, base plate & fixings)                    | 1   |
| 13 | 0Y0890           | Base plate                                                                      | 1   |
| 14 | 0Y0888           | Base fixings kit                                                                | 1   |
| 15 | 0Y0869           | Left leg extrusion (including fixings)                                          | 1   |
| 16 | 0Y0870           | Right leg extrusion (including fixings)                                         | 1   |
| 47 | 39001370         | Control box (Smart™ Monitor)                                                    | 1   |
| 17 | 0Y0873           | Control box (Standard)                                                          | 1   |
| 18 | 11012180         | Battery pack                                                                    | 1   |
| 40 | 39001309         | User handset (Smart™ Monitor only)                                              | 1   |
| 19 | 0Y0075           | User handset (Standard control box)                                             | 1   |
| -  | 39001179         | Calibration handset (Smart™ Monitor only) (not shown)                           | 1   |
| -  | 39001178         | Actuator reset handset (Smart™ Monitor only) (not shown)                        | 1   |
| 20 | 39001316         | Smart™ Monitor retrofit kit (inc. control box, battery and user handset)        | 1   |
| 21 | 39001183         | Charger and stand assembly (with UK charger lead)                               | 1   |
| 22 | 11012183         | Charger lead (UK)                                                               | 1   |
| 23 | 11012184         | Charger lead (EU)                                                               | 1   |
| 24 | 0Y0078           | Foot push pad assembly                                                          | 2   |
| 25 | 0Y0875           | Actuator (including power lead - not shown)                                     | 1   |
| -  | 0Y0893           | Actuator power lead (not shown)                                                 | 1   |
| 26 | 0Y0884           | Actuator fixings kit (upper & lower)                                            | 1   |
| 27 | 0Y0069           | Battery and controller bracket (inc. fixings)                                   | 1   |
| 28 | 0Y0877           | Leg opening actuator (inc. fixings)                                             | 1   |
| 29 | 0Y0886           | Leg pivot assembly - left hand                                                  | 1   |
| 30 | 0Y0887           | Leg pivot assembly - right hand                                                 | 1   |
| 31 | 0Y0880           | Pivot joint caps                                                                | 2   |
| 32 | 0Y0882           | Boom to mast pivot - plastic covers                                             | 2   |
| 33 | 0Y0883           | Mast to mast pivot - plastic covers                                             | 2   |
| 34 | 0Y0885           | Boom to scale quick-release pin kit                                             | 1   |
|    | 0Y0891           | Boom end plastic caps - black (Low profile scale - Small 20mm screen)           | 2   |
| 35 | 0YJH016360       | Boom end plastic caps - black (Low profile universal scale - Large 30mm screen) | 2   |
| _  | 0Y0881           | Fixings kit - complete (not shown)                                              | 1   |
| _  | 0Y0892           | Cradle wear washer kit (not shown)                                              | 1   |
| _  | 0Y0894           | Leg actuator limit switch (not shown)                                           | 2   |
| _  | 0Y0878           | Decal set (not shown)                                                           | 1   |
| _  | 0Y0128           | Castor tightening wrench (not shown)                                            | 1   |