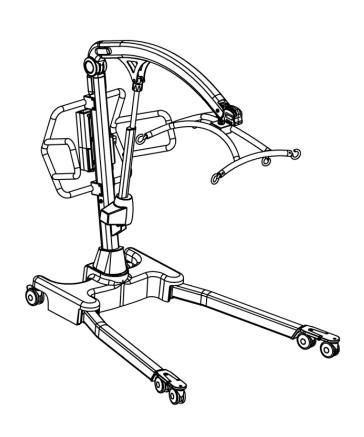

## Calibre

| NO | PART NUMBER      | DESCRIPTION                                                                     | QTY |
|----|------------------|---------------------------------------------------------------------------------|-----|
| 1  | 0Y0066           | 100mm rear castor (braked)                                                      | 2   |
| 2  | 0Y0917           | Straight line steering device                                                   | 1   |
| 3  | 0Y0073           | 100mm front castor (non-braked) (including wrench)                              | 2   |
| 4  | 0Y0871           | Front castor bracket assembly (including castors & fixings)                     | 1   |
| 5  | 0Y0889           | Front castor bracket end caps                                                   | 2   |
| 6  | 0Y0861           | Mast extrusion (including decals)                                               | 1   |
| 7  | 0Y0863           | Boom extrusion (including decals)                                               | 1   |
| 8  | 0Y0865           | Push handle (including fixings)                                                 | 1   |
| 9  | 0Y0866           | Casted boom to mast pivot joint (including fixings)                             | 1   |
| 10 | 0Y0867           | Cradle assembly (no scale) (including decals)                                   | 1   |
| 11 | OXF-SCALE-LPU    | Oxford scale - UK (Low profile universal scale - Large 30mm screen)             | 1   |
|    | OXF-SCALE-LPU-EU | Oxford scale - EU (Low profile universal scale - Large 30mm screen)             | 1   |
| 12 | 0Y0868           | Base assembly (including base casting, base plate & fixings)                    | 1   |
| 13 | 0Y0890           | Base plate                                                                      | 1   |
| 14 | 0Y0888           | Base fixings kit                                                                | 1   |
| 15 | 0Y0869           | Left leg extrusion (including fixings)                                          | 1   |
| 16 | 0Y0870           | Right leg extrusion (including fixings)                                         | 1   |
| 47 | 39001370         | Control box (Smart™ Monitor)                                                    | 1   |
| 17 | 0Y0873           | Control box (Standard)                                                          | 1   |
| 18 | 11012180         | Battery pack                                                                    | 1   |
| 40 | 39001309         | User handset (Smart™ Monitor only)                                              | 1   |
| 19 | 0Y0075           | User handset (Standard control box)                                             | 1   |
| -  | 39001179         | Calibration handset (Smart™ Monitor only) (not shown)                           | 1   |
| -  | 39001178         | Actuator reset handset (Smart™ Monitor only) (not shown)                        | 1   |
| 20 | 39001316         | Smart™ Monitor retrofit kit (inc. control box, battery and user handset)        | 1   |
| 21 | 39001183         | Charger and stand assembly (with UK charger lead)                               | 1   |
| 22 | 11012183         | Charger lead (UK)                                                               | 1   |
| 23 | 11012184         | Charger lead (EU)                                                               | 1   |
| 24 | 0Y0078           | Foot push pad assembly                                                          | 2   |
| 25 | 0Y0875           | Actuator (including power lead - not shown)                                     | 1   |
| -  | 0Y0893           | Actuator power lead (not shown)                                                 | 1   |
| 26 | 0Y0884           | Actuator fixings kit (upper & lower)                                            | 1   |
| 27 | 0Y0069           | Battery and controller bracket (inc. fixings)                                   | 1   |
| 28 | 0Y0877           | Leg opening actuator (inc. fixings)                                             | 1   |
| 29 | 0Y0886           | Leg pivot assembly - left hand                                                  | 1   |
| 30 | 0Y0887           | Leg pivot assembly - right hand                                                 | 1   |
| 31 | 0Y0880           | Pivot joint caps                                                                | 2   |
| 32 | 0Y0882           | Boom to mast pivot - plastic covers                                             | 2   |
| 33 | 0Y0883           | Mast to mast pivot - plastic covers                                             | 2   |
| 34 | 0Y0885           | Boom to scale quick-release pin kit                                             | 1   |
|    | 0Y0891           | Boom end plastic caps - black (Low profile scale - Small 20mm screen)           | 2   |
| 35 | 0YJH016360       | Boom end plastic caps - black (Low profile universal scale - Large 30mm screen) | 2   |
| _  | 0Y0881           | Fixings kit - complete (not shown)                                              | 1   |
| _  | 0Y0892           | Cradle wear washer kit (not shown)                                              | 1   |
| _  | 0Y0894           | Leg actuator limit switch (not shown)                                           | 2   |
| _  | 0Y0878           | Decal set (not shown)                                                           | 1   |
| _  | 0Y0128           | Castor tightening wrench (not shown)                                            | 1   |