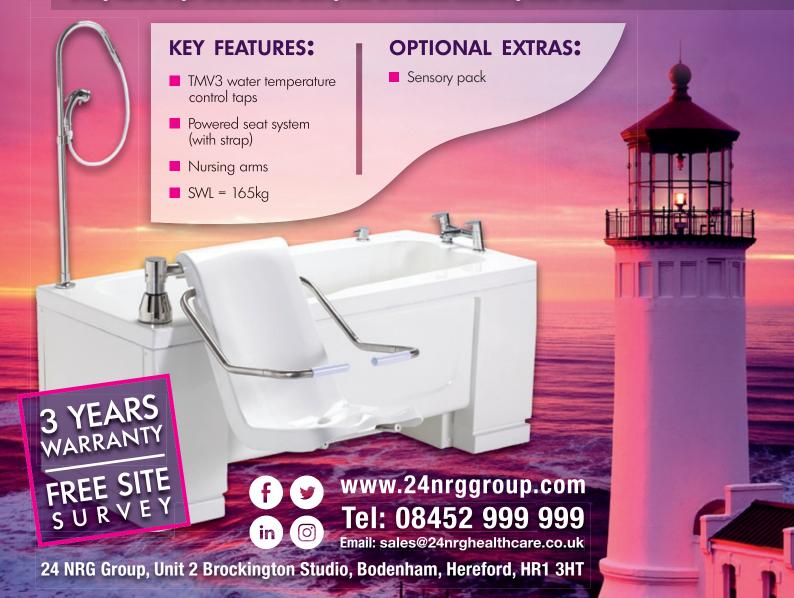

## SURGE24

A variable-height bathing system with powered seat transfer, suitable for a wide range of care settings.

Combining impressive levels of performance with exceptional value, the SURGE24 is designed to be a cost effective bathing solution suitable for a variety of care environments.

The SURGE24 comes with powered seat traverse to ensure the safe and efficient transfer of bathers in and out of the bath.

It is also available with an optional detachable transfer chair to help carers transport bathers between rooms. With its energy-efficient keyhole design and array of water-saving features, this versatile bathing system is extremely economical to run. Compact enough to fit into the space of a traditional style bath, the SURGE24 has a long internal length and extra-wide seating area so it delivers outstanding levels of comfort.