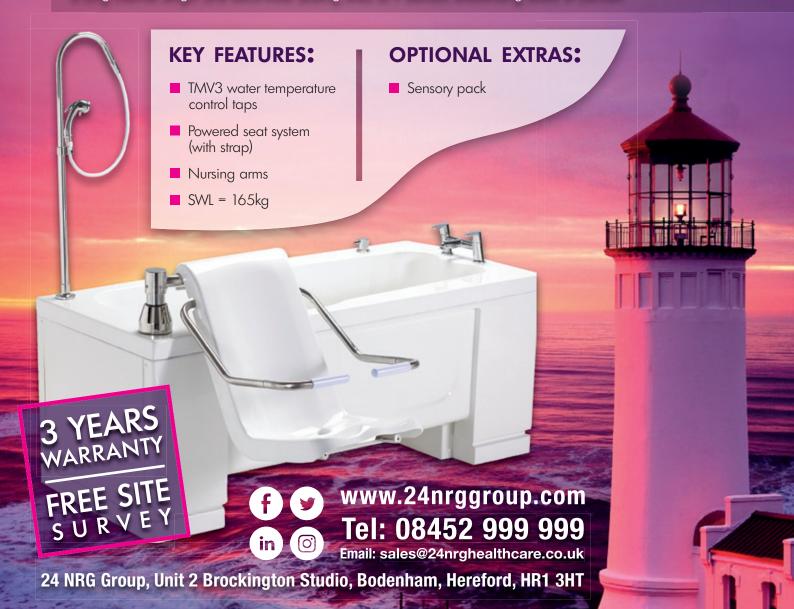

## SURGE22

A fixed-height bathing system with powered seat transfer, suitable for a wide range of care settings

Combining impressive levels of performance with exceptional value, the SURGE22 is designed to be a cost effective bathing solution suitable for a variety of care environments.

The SURGE22 comes with powered seat traverse to ensure the safe and efficient transfer of bathers in and out of the bath.

With its energy-efficient keyhole design and array of water-saving features, this versatile bathing system is extremely economical to run. Compact enough to fit into the space of a traditional style bath, the SURGE22 has a long internal length and extra-wide seating area so it delivers outstanding levels of comfort.