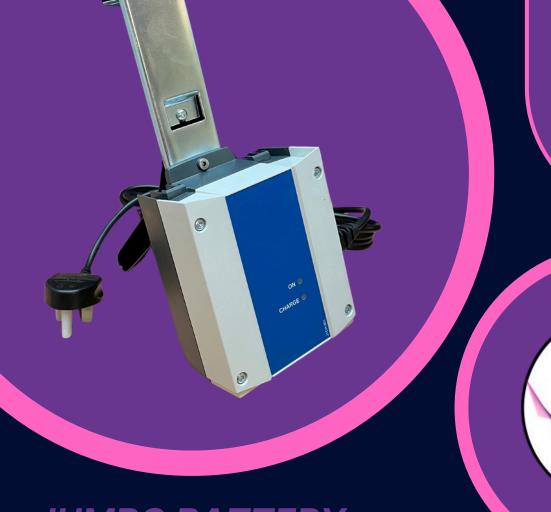

## JUMBO BATTERY HOIST CHARGER & STAND

The hoist battery charger and stand has been specifically designed for use as a charger for the Linak Hoist Battery system. Charger box and Lead complete with desktop stand. Compatible with Invacare, Oxford and Mackworth Hoists and Stand Aids