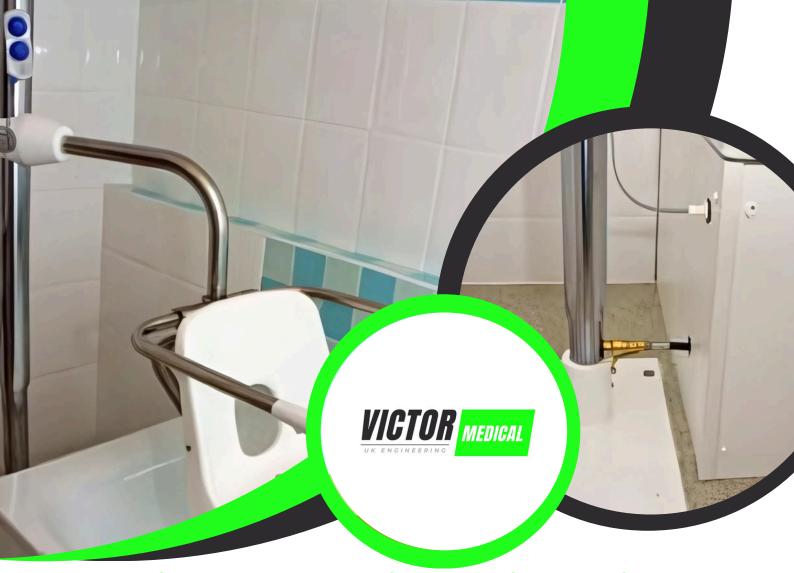

## **Victor Hydraulic Bathing Hoist**

The Bath Lift is powered by an pneumatic handset. This enables easy use for independent users and provides less strain for care assistants. Easily installed into confined spaces, the unit will fit most existing baths and can be easily installed with the minimum of disruption.

The hoist has the ability to rotate through 360 degrees and the chair is able to rotate independently through at least 180 degrees. All manufactured and installed with UK Parts. It is able to be operated solely by one person if required, enabling independence, privacy and dignity at private residences or in busy care homes.

## PRICE: £4750 + VAT inc installation <u>5 Year Warranty!</u>

- SWL of 180KG
- Can be fitted at the side or at the end of your bath
  - Can reach the bath, sink and toilet respectively
  - Ergonomic handset for ease of use
- Can be installed into small bathrooms where manual lifts are unable to operate
- If a water therapy treatment bath is required, it is more cost effective to fit a spa bath with a Victor Bath hoist than other Proprietary Treatment Baths
- Easy to use with controls limited to raise and lower functions