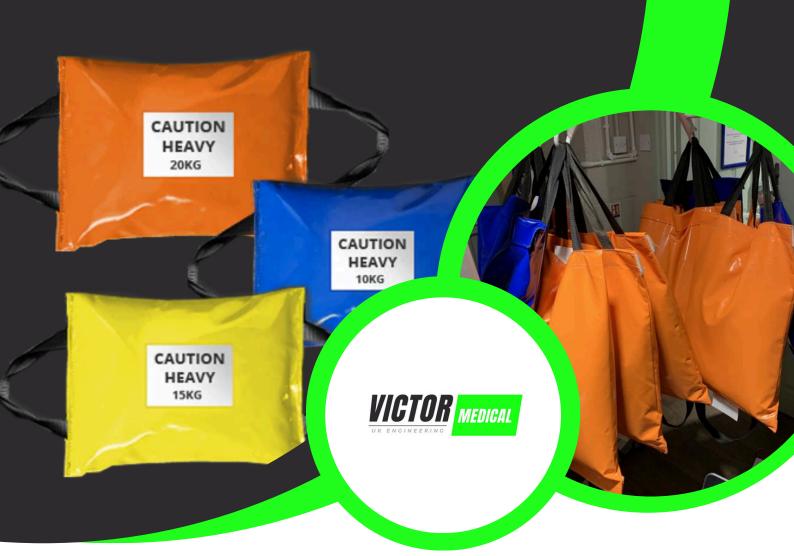

## **WEIGHT TEST BAGS**

Ensuring safety and accuracy is our mission! Our Weight Test Bags are filled with natural, fine sand and have an exact +/- 5% weight threshold. Constructed with long-lasting non-rip material, these bags are specially reserved for those with proper manual handling training. Remember, secure transport and mechanical aid for movement on site is suggested. Conducting risk assessments for whatever product you're testing? Make sure it's communicated to all staff! 6